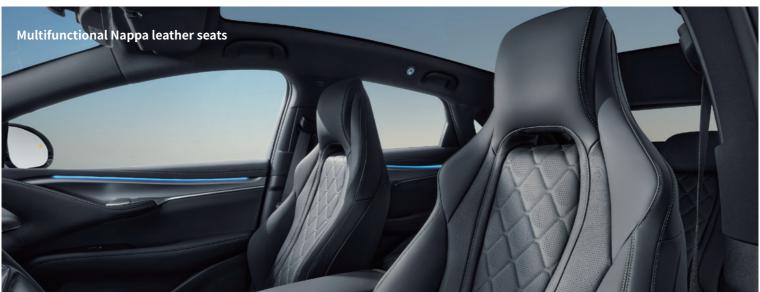

| Multi-function steering wheel , leather, heated       •       -         Vegan leather seats       -       -         Leather seats       -       -         Driver seat, electrically adjustable, 8 ways, position memory       •       •         Driver seat, ventilated, heated, memorized adjustment       •       •         Driver seat, ventilated, heatednest       •       •         Driver seat, electric lumbar support, 4 ways       •       •         Driver seat, 2 x file pockets       •       •         Front passenger seat, electrically adjustable, 6 ways       •       •         Front passenger seat, ventilated, heated       •       •         Rear seats, hammally adjustable headrest       •       •         Rear seats, manually adjustable headrest       • </th <th>Interior</th> <th>Comfort</th> <th>Design AWD</th> <th>Excellence AWD</th>                                                                                                                                                                                                                                                                                                                                                                                                                                                                                                                | Interior                                                      | Comfort | Design AWD | Excellence AWD |
|-----------------------------------------------------------------------------------------------------------------------------------------------------------------------------------------------------------------------------------------------------------------------------------------------------------------------------------------------------------------------------------------------------------------------------------------------------------------------------------------------------------------------------------------------------------------------------------------------------------------------------------------------------------------------------------------------------------------------------------------------------------------------------------------------------------------------------------------------------------------------------------------------------------------------------------------------------------------------------------------------------------------------------------------------------------------------------------------------------------------------------------------------------------------------------------------------------------------------------------------------------------------------------------------------------------------------------------------------------------------------------------------------------------------------------------------------------------------------------------------------------------------------------------------------------------------------------------------------------------------------------------------------------------------------------------------------------------------------------------------------------------------------------------------------------------------------------------------------------------------|---------------------------------------------------------------|---------|------------|----------------|
| Leather seats Driver seat, electrically adjustable, 8 ways, position memory Driver seat, ventilated, heated, memorized adjustment  Driver seat, integrated headrest Driver seat, electric lumbar support, 4 ways Driver seat, electric lumbar support, 4 ways Driver seat, electric lumbar support, 4 ways Driver seat, 2 k file pockets Pront passenger seat, electrically adjustable, 6 ways Front passenger seat, electrically adjustable, 6 ways Front passenger seat, ventilated, heated Front passenger seat, integrated headrest Front passenger seat, ventilated, heated Front seat footlights, wulti-colour Centre console light Glove box light LED four door lights LED front reading lights LED rear side reading lights LED rear side reading lights LED rear side reading lights Front seat sun visors with illuminated mirror Jual-zone climate control Front seat sun visors with illuminated mirror Jual-zone climate control Front seat sun visors with illuminated mirror Jual-zone climate control Front sear in vents Front passenger seat, ventilated, heaves Front seat sun visors with illuminated mirror Front seat sun visors with illuminated mirror | Multi-function steering wheel , leather, heated               | •       | •          | •              |
| Driver seat, electrically adjustable, 8 ways, position memory Driver seat, ventilated, heated, memorized adjustment Driver seat, integrated headrest Driver seat, electric lumbar support, 4 ways Driver seat, electric leg support Driver seat, 2 file pockets Front passenger seat, 2 file pockets Front passenger seat, ventilated, heated Front passenger seat, integrated headrest Front passenger seat, integrated headrest Front passenger seat, integrated headrest Front passenger seat, 2 x file pockets Rear seats, heated Rear seats, manually adjustable headrest Rear seats, backrest angle manually adjustable Split folding rear seats, 40:60 Dual-zone climate control Dual-zone climate control Dual-zone climate rontrol Dual-zone climate control                                                                                                                                                                                                                                                                                                                                                                                                                                                                     | Vegan leather seats                                           | •       | •          | _              |
| Driver seat, ventilated, heated, memorized adjustment Driver seat, integrated headrest Driver seat, electric lumbar support, 4 ways Driver seat, electric leg support Driver seat, 2 x file pockets Front passenger seat, electrically adjustable, 6 ways Front passenger seat, ventilated, heated Front passenger seat, ventilated, heated Front passenger seat, ventilated, heated Front passenger seat, integrated headrest Front passenger seat, 2 x file pockets Rear seats, heated Rear seats, wanually adjustable headrest Rear seats, backrest angle manually adjustable Split folding rear seats, 40:60 Dual-zone climate control Ambient lighting, multi-colour Boot light Front seat footlights, multi-colour Centre console light Glove box light LED four door lights LED rear side reading lights LED rear side reading lights LED rear side reading lights Auto-dimming rear view mirror 4 x One-click lift window, anti-pinch Front seat sun visors with illuminated mirror Dual-zone climate control Specification system                                                                                                                                                                                                                                                                                                                                                                                                                            | Leather seats                                                 |         |            | •              |
| Driver seat, letectric lumbar support, 4 ways  Driver seat, electric leg support  Driver seat, electric leg support  Driver seat, 2 x file pockets  Front passenger seat, electrically adjustable, 6 ways  Front passenger seat, electrically adjustable, 6 ways  Front passenger seat, integrated headrest  Front passenger seat, integrated headrest  Front passenger seat, 2 x file pockets  Rear seats, heated  Rear seats, manully adjustable headrest  Rear seats, backrest angle manually adjustable  Split folding rear seats, 40:60  Dual-zone climate control  Ambient lighting, multi-colour  Boot light  Front seat footlights, multi-colour  Centre console light  Glove box light  LED front door lights  LED front reading lights  LED front reading lights  Auto-dimming rear view mirror  4 x One-click lift window, anti-pinch  Front seat sun visors with illuminated mirror  Dual-zone climate control  Rear air vents  PM2.5 air purification system                                                                                                                                                                                                                                                                                                                                                                                                                                                                                                                                                                                                                                                                                                                                                                                                                                                                                       | Driver seat, electrically adjustable, 8 ways, position memory | •       | •          | •              |
| Driver seat, electric lumbar support, 4 ways Driver seat, electric leg support Driver seat, 2 x file pockets Front passenger seat, electrically adjustable, 6 ways Front passenger seat, eventilated, heated Front passenger seat, integrated headrest Front passenger seat, 2 x file pockets Rear seats, heated Rear seats, heated Rear seats, beated Rear seats, manually adjustable headrest Rear seats, beackrest angle manually adjustable Split folding rear seats, 40:60 Dual-zone climate control Ambient lighting, multi-colour Boot light Front seat footlights, multi-colour Centre console light Glove box light LED front door lights LED front reading lights LED front reading lights LED front reading lights LED front reading lights LED front seat sun visors with illuminated mirror Av One-click lift window, anti-pinch Front seat sun visors with illuminated mirror Dual-zone climate control Rear air vents PM2.5 air purification system                                                                                                                                                                                                                                                                                                                                                                                                                                                                                                                                                                                                                                                                                                                                                                                                                                                                                              | Driver seat, ventilated, heated, memorized adjustment         | •       | •          | •              |
| Driver seat, electric leg support Driver seat, 2 x file pockets Front passenger seat, electrically adjustable, 6 ways Front passenger seat, ventilated, heated Front passenger seat, integrated headrest Front passenger seat, integrated headrest Front passenger seat, 2 x file pockets Rear seats, heated Rear seats, manually adjustable headrest Rear seats, backrest angle manually adjustable Split folding rear seats, 40:60 Dual-zone climate control Ambient lighting, multi-colour Boot light Front seat footlights, multi-colour Centre console light LED four door lights LED front reading lights LED front reading lights LED rear side reading lights Auto-dimming rear view mirror  4 x One-click lift window, anti-pinch Front seat sun visors with illuminated mirror Dual-zone climate control Rear air vents PM2.5 air purification system                                                                                                                                                                                                                                                                                                                                                                                                                                                                                                                                                                                                                                                                                                                                                                                                                                                                                                                                                                                                 | Driver seat, integrated headrest                              | •       | •          | •              |
| Driver seat, 2 x file pockets Front passenger seat, electrically adjustable, 6 ways Front passenger seat, ventilated, heated Front passenger seat, integrated headrest Front passenger seat, 2 x file pockets Rear seats, heated Rear seats, heated Rear seats, manually adjustable headrest Rear seats, backrest angle manually adjustable Split folding rear seats, 40:60 Dual-zone climate control Ambient lighting, multi-colour Boot light Front seat footlights, multi-colour Centre console light Glove box light LED four door lights LED front reading lights LED rear side reading lights LED rear side reading lights Auto-dimming rear view mirror 4 x One-click lift window, anti-pinch Front seat sun visors with illuminated mirror Dual-zone climate control                                                                                                                                                                                                                                                                                                                                                                                                                                                                                                                                                                                                                                                                                                                                                                                                                                                                                                                                                                                                                                                                                    | Driver seat, electric lumbar support, 4 ways                  | •       | •          | •              |
| Front passenger seat, electrically adjustable, 6 ways Front passenger seat, ventilated, heated Front passenger seat, integrated headrest Front passenger seat, 2 x file pockets Rear seats, heated Rear seats, manually adjustable headrest Rear seats, manually adjustable headrest Rear seats, backrest angle manually adjustable Split folding rear seats, 40:60 Dual-zone climate control Ambient lighting, multi-colour Boot light Front seat footlights, multi-colour Centre console light Glove box light LED four door lights LED front reading lights LED front reading lights LED rear side reading lights Auto-dimming rear view mirror 4 x One-click lift window, anti-pinch Front seat sun visors with illuminated mirror Dual-zone climate control                                                                                                                                                                                                                                                                                                                                                                                                                                                                                                                                                                                                                                                                                                                                                                                                                                                                                                                                                                                                                                                                                                | Driver seat, electric leg support                             | •       | •          | •              |
| Front passenger seat, ventilated, heated Front passenger seat, integrated headrest Front passenger seat, 2 x file pockets Rear seats, heated Rear seats, manually adjustable headrest Rear seats, backrest angle manually adjustable Split folding rear seats, 40:60 Dual-zone climate control Ambient lighting, multi-colour Boot light Front seat footlights, multi-colour Centre console light Glove box light LED four door lights LED rear side reading lights LED rear side reading lights LED rear side reading lights Front seat sun visors with illuminated mirror Dual-zone climate control                                                                                                                                                                                                                                                                                                                                                                                                                                                                                                                                                                                                                                                                                                                                                                                                                                                                                                                                                                                                                                                                                                                                                                                                                                                           | Driver seat, 2 x file pockets                                 | •       | •          | •              |
| Front passenger seat, integrated headrest Front passenger seat, 2 x file pockets Rear seats, heated Rear seats, manually adjustable headrest Rear seats, backrest angle manually adjustable Split folding rear seats, 40:60 Dual-zone climate control Ambient lighting, multi-colour Boot light Front seat footlights, multi-colour Centre console light Glove box light LED four door lights LED front reading lights LED rear side reading lights LED rear side reading lights Auto-dimming rear view mirror 4 x One-click lift window, anti-pinch Front seat sun visors with illuminated mirror Dual-zone climate control Rear air vents PM2.5 air purification system                                                                                                                                                                                                                                                                                                                                                                                                                                                                                                                                                                                                                                                                                                                                                                                                                                                                                                                                                                                                                                                                                                                                                                                       | Front passenger seat, electrically adjustable, 6 ways         | •       | •          | •              |
| Front passenger seat, 2 x file pockets  Rear seats, heated  Rear seats, manually adjustable headrest  Rear seats, backrest angle manually adjustable  Split folding rear seats, 40:60  Dual-zone climate control  Ambient lighting, multi-colour  Boot light  Front seat footlights, multi-colour  Centre console light  LED four door lights  LED front reading lights  LED rear side reading lights  LED rear side reading lights  Auto-dimming rear view mirror  4 x One-click lift window, anti-pinch  Front seat sun visors with illuminated mirror  Dual-zone climate control  Rear air vents  PM2.5 air purification system                                                                                                                                                                                                                                                                                                                                                                                                                                                                                                                                                                                                                                                                                                                                                                                                                                                                                                                                                                                                                                                                                                                                                                                                                              | Front passenger seat, ventilated, heated                      | •       | •          | •              |
| Rear seats, heated Rear seats, manually adjustable headrest Rear seats, backrest angle manually adjustable Split folding rear seats, 40:60 Dual-zone climate control Ambient lighting, multi-colour Boot light Front seat footlights, multi-colour Centre console light Glove box light LED four door lights LED front reading lights LED rear side reading lights LED rear side reading lights Auto-dimming rear view mirror  4 x One-click lift window, anti-pinch Front seat sun visors with illuminated mirror Dual-zone climate control  Rear air vents PM2.5 air purification system                                                                                                                                                                                                                                                                                                                                                                                                                                                                                                                                                                                                                                                                                                                                                                                                                                                                                                                                                                                                                                                                                                                                                                                                                                                                      | Front passenger seat, integrated headrest                     | •       | •          | •              |
| Rear seats, manually adjustable headrest Rear seats, backrest angle manually adjustable Split folding rear seats, 40:60 Dual-zone climate control Ambient lighting, multi-colour Boot light Front seat footlights, multi-colour Centre console light Glove box light LED four door lights LED front reading lights LED rear side reading lights LED rear side reading lights Auto-dimming rear view mirror 4 x One-click lift window, anti-pinch Front seat sun visors with illuminated mirror Dual-zone climate control Rear air vents PM2.5 air purification system                                                                                                                                                                                                                                                                                                                                                                                                                                                                                                                                                                                                                                                                                                                                                                                                                                                                                                                                                                                                                                                                                                                                                                                                                                                                                           | Front passenger seat, 2 x file pockets                        | •       | •          | •              |
| Rear seats, backrest angle manually adjustable  Split folding rear seats, 40:60  Dual-zone climate control  Ambient lighting, multi-colour  Boot light  Front seat footlights, multi-colour  Centre console light  Glove box light  LED four door lights  LED front reading lights  LED front reading lights  LED rear side reading lights  Auto-dimming rear view mirror  4 x One-click lift window, anti-pinch  Front seat sun visors with illuminated mirror  Dual-zone climate control  Rear air vents  PM2.5 air purification system                                                                                                                                                                                                                                                                                                                                                                                                                                                                                                                                                                                                                                                                                                                                                                                                                                                                                                                                                                                                                                                                                                                                                                                                                                                                                                                       | Rear seats, heated                                            | •       | •          | •              |
| Split folding rear seats, 40:60  Dual-zone climate control  Ambient lighting, multi-colour  Boot light Front seat footlights, multi-colour  Centre console light Glove box light  LED four door lights  LED front reading lights  LED rear side reading lights  LED rear side reading lights  Auto-dimming rear view mirror  4 x One-click lift window, anti-pinch Front seat sun visors with illuminated mirror  Dual-zone climate control  Rear air vents  PM2.5 air purification system                                                                                                                                                                                                                                                                                                                                                                                                                                                                                                                                                                                                                                                                                                                                                                                                                                                                                                                                                                                                                                                                                                                                                                                                                                                                                                                                                                      | Rear seats, manually adjustable headrest                      | •       | •          | •              |
| Dual-zone climate control  Ambient lighting, multi-colour  Boot light Front seat footlights, multi-colour  Centre console light Glove box light  LED four door lights  LED front reading lights  LED rear side reading lights  LED rear side reading lights  Auto-dimming rear view mirror  4 x One-click lift window, anti-pinch Front seat sun visors with illuminated mirror  Dual-zone climate control  Rear air vents  PM2.5 air purification system                                                                                                                                                                                                                                                                                                                                                                                                                                                                                                                                                                                                                                                                                                                                                                                                                                                                                                                                                                                                                                                                                                                                                                                                                                                                                                                                                                                                       | Rear seats, backrest angle manually adjustable                | •       | •          | •              |
| Ambient lighting, multi-colour  Boot light Front seat footlights, multi-colour  Centre console light Glove box light  LED four door lights  LED front reading lights  LED rear side reading lights  Auto-dimming rear view mirror  4 x One-click lift window, anti-pinch Front seat sun visors with illuminated mirror  Dual-zone climate control  Rear air vents  PM2.5 air purification system                                                                                                                                                                                                                                                                                                                                                                                                                                                                                                                                                                                                                                                                                                                                                                                                                                                                                                                                                                                                                                                                                                                                                                                                                                                                                                                                                                                                                                                                | Split folding rear seats, 40:60                               | •       | •          | •              |
| Boot light Front seat footlights, multi-colour Centre console light Glove box light LED four door lights LED front reading lights LED rear side reading lights LED rear side reading lights Auto-dimming rear view mirror 4 x One-click lift window, anti-pinch Front seat sun visors with illuminated mirror Dual-zone climate control Rear air vents PM2.5 air purification system                                                                                                                                                                                                                                                                                                                                                                                                                                                                                                                                                                                                                                                                                                                                                                                                                                                                                                                                                                                                                                                                                                                                                                                                                                                                                                                                                                                                                                                                            | Dual-zone climate control                                     | •       | •          | •              |
| Front seat footlights, multi-colour  Centre console light  Glove box light  LED four door lights  LED front reading lights  LED front reading lights  LED rear side reading lights  Auto-dimming rear view mirror  4 x One-click lift window, anti-pinch  Front seat sun visors with illuminated mirror  Dual-zone climate control  Rear air vents  PM2.5 air purification system                                                                                                                                                                                                                                                                                                                                                                                                                                                                                                                                                                                                                                                                                                                                                                                                                                                                                                                                                                                                                                                                                                                                                                                                                                                                                                                                                                                                                                                                               | Ambient lighting, multi-colour                                | •       | •          | •              |
| Centre console light Glove box light LED four door lights LED front reading lights LED rear side reading lights LED rear side reading lights Auto-dimming rear view mirror 4 x One-click lift window, anti-pinch Front seat sun visors with illuminated mirror Dual-zone climate control Rear air vents PM2.5 air purification system                                                                                                                                                                                                                                                                                                                                                                                                                                                                                                                                                                                                                                                                                                                                                                                                                                                                                                                                                                                                                                                                                                                                                                                                                                                                                                                                                                                                                                                                                                                           | Boot light                                                    | •       | •          | •              |
| Glove box light  LED four door lights  LED front reading lights  LED rear side reading lights  LED rear side reading lights  Auto-dimming rear view mirror  4 x One-click lift window, anti-pinch  Front seat sun visors with illuminated mirror  Dual-zone climate control  Rear air vents  PM2.5 air purification system                                                                                                                                                                                                                                                                                                                                                                                                                                                                                                                                                                                                                                                                                                                                                                                                                                                                                                                                                                                                                                                                                                                                                                                                                                                                                                                                                                                                                                                                                                                                      | Front seat footlights, multi-colour                           | •       | •          | •              |
| LED four door lights • • •   LED front reading lights • • •   LED rear side reading lights • • •   Auto-dimming rear view mirror • • •   4 x One-click lift window, anti-pinch • • •   Front seat sun visors with illuminated mirror • • •   Dual-zone climate control • • •   Rear air vents • • •   PM2.5 air purification system • • •                                                                                                                                                                                                                                                                                                                                                                                                                                                                                                                                                                                                                                                                                                                                                                                                                                                                                                                                                                                                                                                                                                                                                                                                                                                                                                                                                                                                                                                                                                                       | Centre console light                                          | •       | •          | •              |
| LED front reading lights • • •   LED rear side reading lights • • •   Auto-dimming rear view mirror • • •   4 x One-click lift window, anti-pinch • • •   Front seat sun visors with illuminated mirror • • •   Dual-zone climate control • • •   Rear air vents • • •   PM2.5 air purification system • • •                                                                                                                                                                                                                                                                                                                                                                                                                                                                                                                                                                                                                                                                                                                                                                                                                                                                                                                                                                                                                                                                                                                                                                                                                                                                                                                                                                                                                                                                                                                                                    | Glove box light                                               | •       | •          | •              |
| LED rear side reading lights  Auto-dimming rear view mirror  4 x One-click lift window, anti-pinch  Front seat sun visors with illuminated mirror  Dual-zone climate control  Rear air vents  PM2.5 air purification system                                                                                                                                                                                                                                                                                                                                                                                                                                                                                                                                                                                                                                                                                                                                                                                                                                                                                                                                                                                                                                                                                                                                                                                                                                                                                                                                                                                                                                                                                                                                                                                                                                     | LED four door lights                                          | •       | •          | •              |
| Auto-dimming rear view mirror  4 x One-click lift window, anti-pinch  Front seat sun visors with illuminated mirror  Dual-zone climate control  Rear air vents  PM2.5 air purification system                                                                                                                                                                                                                                                                                                                                                                                                                                                                                                                                                                                                                                                                                                                                                                                                                                                                                                                                                                                                                                                                                                                                                                                                                                                                                                                                                                                                                                                                                                                                                                                                                                                                   | LED front reading lights                                      | •       | •          | •              |
| 4 x One-click lift window, anti-pinch • •   Front seat sun visors with illuminated mirror • •   Dual-zone climate control • •   Rear air vents • •   PM2.5 air purification system • •                                                                                                                                                                                                                                                                                                                                                                                                                                                                                                                                                                                                                                                                                                                                                                                                                                                                                                                                                                                                                                                                                                                                                                                                                                                                                                                                                                                                                                                                                                                                                                                                                                                                          | LED rear side reading lights                                  | •       | •          | •              |
| Front seat sun visors with illuminated mirror  Dual-zone climate control  Rear air vents  PM2.5 air purification system                                                                                                                                                                                                                                                                                                                                                                                                                                                                                                                                                                                                                                                                                                                                                                                                                                                                                                                                                                                                                                                                                                                                                                                                                                                                                                                                                                                                                                                                                                                                                                                                                                                                                                                                         | Auto-dimming rear view mirror                                 | •       | •          | •              |
| Dual-zone climate control••Rear air vents••PM2.5 air purification system••                                                                                                                                                                                                                                                                                                                                                                                                                                                                                                                                                                                                                                                                                                                                                                                                                                                                                                                                                                                                                                                                                                                                                                                                                                                                                                                                                                                                                                                                                                                                                                                                                                                                                                                                                                                      | 4 x One-click lift window, anti-pinch                         | •       | •          | •              |
| Rear air vents PM2.5 air purification system  • • • • •                                                                                                                                                                                                                                                                                                                                                                                                                                                                                                                                                                                                                                                                                                                                                                                                                                                                                                                                                                                                                                                                                                                                                                                                                                                                                                                                                                                                                                                                                                                                                                                                                                                                                                                                                                                                         | Front seat sun visors with illuminated mirror                 | •       | •          | •              |
| PM2.5 air purification system • •                                                                                                                                                                                                                                                                                                                                                                                                                                                                                                                                                                                                                                                                                                                                                                                                                                                                                                                                                                                                                                                                                                                                                                                                                                                                                                                                                                                                                                                                                                                                                                                                                                                                                                                                                                                                                               | Dual-zone climate control                                     | •       | •          | •              |
|                                                                                                                                                                                                                                                                                                                                                                                                                                                                                                                                                                                                                                                                                                                                                                                                                                                                                                                                                                                                                                                                                                                                                                                                                                                                                                                                                                                                                                                                                                                                                                                                                                                                                                                                                                                                                                                                 | Rear air vents                                                | •       | •          | •              |
| Negative-ion generator • • •                                                                                                                                                                                                                                                                                                                                                                                                                                                                                                                                                                                                                                                                                                                                                                                                                                                                                                                                                                                                                                                                                                                                                                                                                                                                                                                                                                                                                                                                                                                                                                                                                                                                                                                                                                                                                                    | PM2.5 air purification system                                 | •       | •          | •              |
|                                                                                                                                                                                                                                                                                                                                                                                                                                                                                                                                                                                                                                                                                                                                                                                                                                                                                                                                                                                                                                                                                                                                                                                                                                                                                                                                                                                                                                                                                                                                                                                                                                                                                                                                                                                                                                                                 | Negative-ion generator                                        | •       | •          | •              |