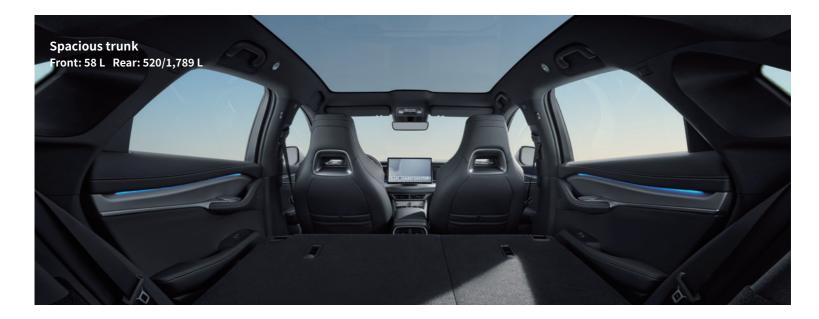

| Interior                           | Comfort | Design AWD | Excellence AWD |
|------------------------------------|---------|------------|----------------|
| 12V power output                   | •       | •          | •              |
| Front centre armrest, 2 cupholders | •       | •          | •              |
| Rear armrest, 2 cupholders         | •       | •          | •              |