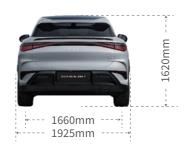

| 0          | 0              |
| Space black           | 0       | 0          | 0              |
| Indigo grey           | 0       | 0          | 0              |









Atlantis grey

Polar white

Space black

Indigo grey

| Interior Colour Options <sup>4</sup> | Comfort | Design AWD | Excellence AWD |
|--------------------------------------|---------|------------|----------------|
| Black                                | •       | •          | •              |
| Tahiti blue                          | •       | _          | •              |





Black Tahiti blue

- 3. The appointment charging function is only available in areas with 'Cloud Service BYD APP'
- 4. Please contact your local dealer for available exterior and interior colour combination options.

#### Dimensions (mm)







## **Technical Data**

| Battery                | Comfort | Design AWD              | Excellence AWD |
|------------------------|---------|-------------------------|----------------|
| Battery type           |         | BYD Blade Battery (LFP) |                |
| Battery capacity (kWh) | 82.5    | 82.5                    | 91.3           |
| Nominal voltage (V)    | 550.4   | 550.4                   | 537.6          |

| WLTP Range & Comsuption 5, 6                | Comfort | Design AWD | Excellence AWD |
|---------------------------------------------|---------|------------|----------------|
| Electric range - combined (km)              | 482     | 456        | 502            |
| Electric range - city (km)                  | 630.6   | 600.1      | 615.7          |
| Consumption -combine