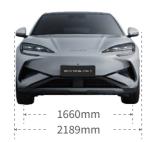

| 0          | 0              |
| Space black           | 0       | 0          | 0              |
| Indigo grey           | 0       | 0          | 0              |









Atlantis grey

Polar white

Space black

Indigo grey

| Interior Colour Options <sup>4</sup> | Comfort | Design AWD | Excellence AWD |
|--------------------------------------|---------|------------|----------------|
| Black                                | •       | •          | •              |
| Tahiti blue                          | •       | _          | •              |





Black Tahiti blue

- 3. The appointment charging function is only available in areas with 'Cloud Service BYD APP'
- 4. Please contact your local dealer for available exterior and interior colour combination options.

#### Dimensions (mm)







## **Technical Data**

| Battery                | Comfort | Design AWD              | Excellence AWD |
|------------------------|---------|-------------------------|----------------|
| Battery type           |         | BYD Blade Battery (LFP) |                |
| Battery capacity (kWh) | 82.5    | 82.5                    | 91.3           |
| Nominal voltage (V)    | 550.4   | 550.4                   | 537.6          |

| WLTP Range & Comsuption 5, 6                | Comfort | Design AWD | Excellence AWD |
|---------------------------------------------|---------|------------|----------------|
| Electric range - combined (km)              | 482     | 456        | 502            |
| Electric range - city (km)                  | 630.6   | 600.1      | 615.7          |
| Consumption -com