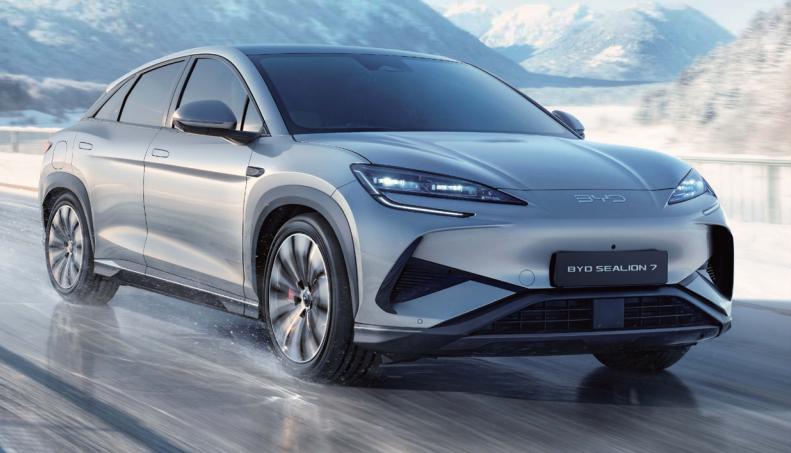

BYD SEALION 7

23000 RPM Motor Speed

230 kW DC Fast Charging

215 km/h Top Speed

**4.5** S Acceleration 0-100 km/h