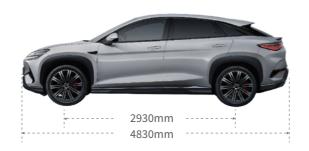

| 0          | 0              |
| Space black           | 0       | 0          | 0              |
| Indigo grey           | 0       | 0          | 0              |









Atlantis grey

Polar white

Space black

Indigo grey

| Interior Colour Options <sup>4</sup> | Comfort | Design AWD | Excellence AWD |
|--------------------------------------|---------|------------|----------------|
| Black                                | •       | •          | •              |
| Tahiti blue                          | •       | _          | •              |





Black Tahiti blue

- 3. The appointment charging function is only available in areas with 'Cloud Service BYD APP'
- 4. Please contact your local dealer for available exterior and interior colour combination options.

#### Dimensions (mm)







## **Technical Data**

| Battery                | Comfort | Design AWD              | Excellence AWD |
|------------------------|---------|-------------------------|----------------|
| Battery type           |         | BYD Blade Battery (LFP) |                |
| Battery capacity (kWh) | 82.5    | 82.5                    | 91.3           |
| Nominal voltage (V)    | 550.4   | 550.4                   | 537.6          |

| WLTP Range & Comsuption 5, 6                | Comfort | Design AWD | Excellence AWD |
|---------------------------------------------|---------|------------|----------------|
| Electric range - combined (km)              | 482     | 456        | 502            |
| Electric range - city (km)                  | 630.6   | 600.1      | 615.7          |
| Consumption -combi