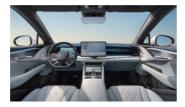

| Communications and In-Car Entertainment                        | Comfort | Design AWD | Excellence AWD |
|----------------------------------------------------------------|---------|------------|----------------|
| 10.25" Full TFT LCD instrument panel                           | •       | •          | •              |
| 15.6" Electrically rotatable touchscreen                       | •       | •          | •              |
| DAB & FM                                                       | •       | •          | •              |
| In-car WIFI hotspot                                            | •       | •          | •              |
| Dynaudio® sound system, 12 speakers                            | •       | •          | •              |
| Head-up Display (HUD)                                          | _       | _          | •              |
| Navigation <sup>1</sup>                                        | •       | •          | •              |
| Intelligent voice control - "Hi, BYD", quad-zone voice control | •       | •          | •              |
| Onboard 4G connectivity                                        | •       | •          | •              |
| Cloud service - BYD APP                                        | •       | •          | •              |
| Front USB ports, 1 x 18W Type C, 1 x 60W Type C                | •       | •          | •              |
| Rear USB ports, 1 x 18W Type C, 1 x 60W Type C                 | •       | •          | •              |
| Smartphone wireless charging, 1 x 50W                          | •       | •          | •              |
| Android Auto™ & Apple CarPlay <sup>2</sup>                     | •       | •          | •              |